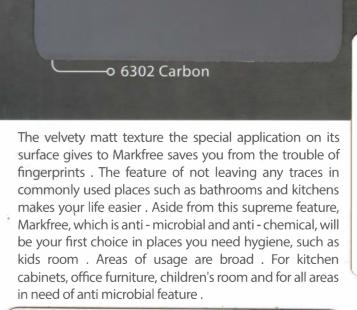

ivity, innovation and admiration.



#### **Product description:**

The surface of HPLs used in the production of counter tops and sheets is a kind of special layer that induces a smooth, natural surface touch experience.

High resistance to micro-abrasion and balanced heat and direct sunlight are the reason for their longer durability.

The use of external MDFs and contact-based adhesives (oil solvent) and world-class machine tools and experts in manufacturing adds another dimension to NOVA products.

Standard packaging with durable cartons to prevent damage to counter tops and sheets for facilitate their transport is another distinctive feature compared to other products on the market.

We have brought together the best, for the best ...

The Standard of Product Forms:





#### CARBON



—o 6301 Carbon













5



















-o 4362 D





─0 4359 D





#### STONE



## STONE





-o 4364 C



#### ROCK



4313 B O-







WOOD





-o 4334 C





WOOD







#### WOOD











#### GLOSSY













GLOSSY

































4379 D